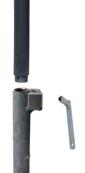

#### Assembly:

Aurelia90° bollard includes:

- bollards with integrated flexible system Augusataflex®
- ground sleeve or other instalation fixing part (for choice: ground plate, ground sleeve with quick release mecanism)

# Aurelia90° bollards, Ø60.3mm/Ø76mm

**INSTALLATION** 

Type of installation

ground sleeve

concrete foundation Ø60.3mm - 40cmx40cmx40cm Ø76mm - 50cmx50cmx50cm ground plate

within concrete ancors

quick release, removable bollards concrete foundation