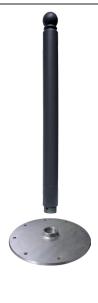

#### Assembly:

Aurelia90° bollard includes:

- bollards with integrated flexible system Augusataflex®
- ground sleeve or other instalation fixing part (for choice: ground plate, ground sleeve with quick release mecanism)

# Aurelia90° bollards, Ø60.3mm/Ø76mm

**INSTALLATION** 

Type of installation

ground sleeve

concrete foundation Ø60.3mm - 40cmx40cmx40cm Ø76mm - 50cmx50cmx50cm ground plate

within concrete ancors

quick release, removable bollards concrete foundation