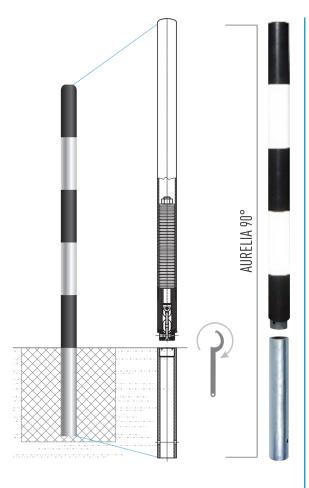

Signposts and bollards with patented Augustaflex® technology look as traditional fixed ones, but in collision event they do not get deformed or broken - Augustaflex® system allows for 40° or 90° bending angle on impact, returning immediately to the upright position.

### **Characteristics:**

- optimal strength level. Aurelia90° bollard bends just on car impact from 8kNm2 and stays vertical in case of human interactions
- up to 90° bending angle on impact in any direction, bollard turns back immediately to the upright vertical position
- resistant to high-speed collisions
- steel or steel INOX material
- Ø60,3mm / Ø76mm, customised
- 3 variants of installation, surface or ground sleeve installation

#### Assembly:

Aurelia90° bollard includes:

- bollards with integrated flexible system Augusataflex®
- ground sleeve or other instalation fixing part (for choice: ground plate, ground sleeve with quick release mecanism)

# Aurelia90° bollards, Ø60.3mm/Ø76mm

**INSTALLATION** 

Type of installation

ground sleeve

concrete foundation Ø60.3mm - 40cmx40cmx40cm Ø76mm - 50cmx50cmx50cm ground plate

within concrete ancors

quick release, removable bollards concrete foundation