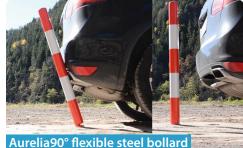

# Aurelia90° bollards

Flexible steel bollards with Augustaflex® technology

Signposts and bollards with patented Augustaflex® technology look as traditional fixed ones, but in collision event they do not get deformed or broken - Augustaflex® system allows for 40° or 90° bending angle on impact, returning immediately to the upright position.

### **Characteristics:**

- optimal strength level. Aurelia90° bollard bends just on car impact from 8kNm2 and stays vertical in case of human interactions
- up to 90° bending angle on impact in any direction, bollard turns back immediately to the upright vertical position
- resistant to high-speed collisions
- steel or steel INOX material
- Ø60,3mm / Ø76mm, customised
- 3 variants of installation, surface or ground sleeve installation